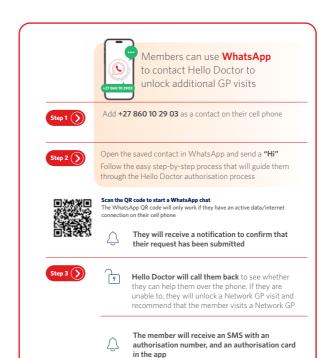

## Momentum Health4Me Network GP visits

Momentum Health4Me has grown its membership substantially and currently provides cover to more than 195 000 members.

Members have access to unlimited Network GP visits through the valuable services that you provide. To ensure that we continue to provide affordable healthcare solutions to this market, members need to follow a referral process once they have exceeded their Network GP visits for the year.

The referral process is simple – a member who has exceeded three Network GP visits for the year will contact Hello Doctor, where a qualified doctor will assess their health concern and advise them accordingly.

Where needed, the member will be referred to their treating Network GP for treatment or medication.

The purpose of this process is to ensure that valid cases, i.e. medically necessary cases, are referred to you, thereby minimising unnecessary visits to your practice that can be handled through virtual support offered by Hello Doctor.

It is the responsibility of the member to ensure that they have received an authorisation from Hello Doctor once they have exceeded their three Network GP visits. We monitor members' Network GP visits and pro-actively notify them regarding the number of visits they have available. Once they have exceeded their limit, we remind them of the process they need to follow in order to receive support and treatment.

Step 1 ()

First 3 Network GP visits per member per year - Hello Doctor authorisation not required.

Members registered on the Maternity benefit, Chronic benefit or HIV benefit programme: First 5 Network GP visits per member per year - Hello Doctor authorisation not required.

Step 2 🔰

4th or 6th Network GP visit onwards: Member needs to contact Hello Doctor and request an authorisation number, which will be sent to their cellphone.

Consult with the patient face to face.

Submit the claim as soon as possible as per the current process (the authorisation will already be loaded on the system).